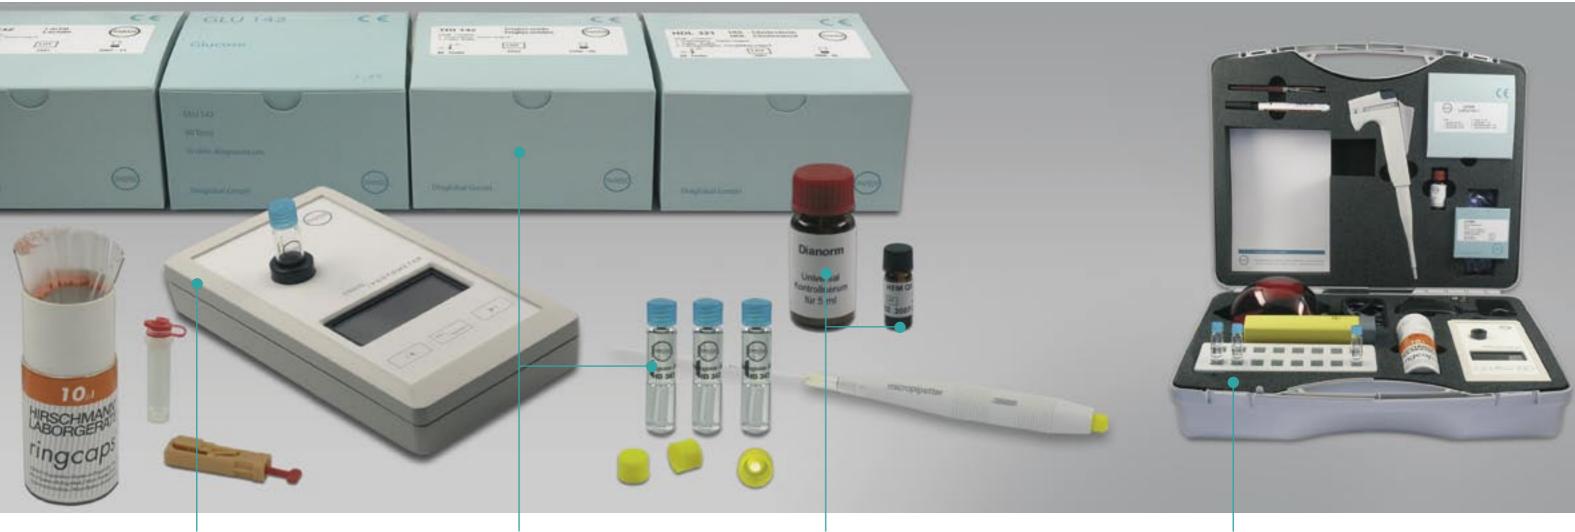

The carrying case, which contains all required accessories, the minicentrifuge as well as a pipette, guarantees the user's mobility at any time.

### Vario Photometer

- Size:  $19.5 \times 10.0 \times 4.5 \text{ cm}$
- Weight: 0.4 kg
- Wavelengths: 520/546nm
- Saves all measured values
- RS 232C interface
- Mains or battery (9V)-operated
- Photometric inaccuracy < 0,5 % at E = 1.000

## Ready-to-use tests

- Alcohol
- Bilirubin
- Bilirubin neonatal
- Cholesterol - HDL-Cholesterol
- LDL-Cholesterol will be calculated
- heater required) - Erythrocytes
- Glucose - Haematocrit
- Haemoglobin
- Iron

## **Carrying case**

Size: 45 x 36 x 14 cm Contents: photometer, power unit, minicentrifuge, 500 µL pipette, battery, 10 µL capillaries, micropipettor, cuvette rack, rubbish bin, accessories box, writing utensils